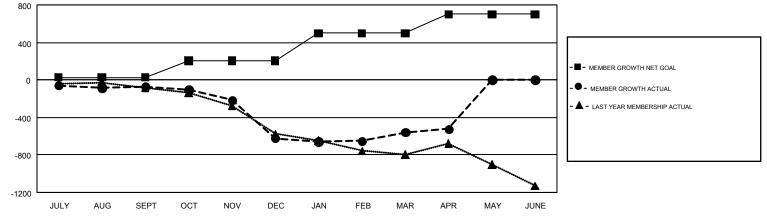

## GMT: ANN ELDRIDGE

REPORT DOES NOT INCLUDE CLUBS IN UNDISTRICTED AREAS.

| Clubs<br>RESULTS FOR 2018-2019 |   |   |   | Members<br>RESULTS FOR 2018-2019 |     |     |       |  |
|--------------------------------|---|---|---|----------------------------------|-----|-----|-------|--|
|                                |   |   |   |                                  |     |     |       |  |
| JULY/AUG/SEPT                  | 0 | 2 | 7 | JULY/AUG/SEPT                    | 26  | 780 | 731   |  |
| OCT/NOV/DEC                    | 7 | 0 | 0 | OCT/NOV/DEC                      | 179 | 612 | 1,079 |  |
| JAN/FEB/MAR                    | 7 | 1 | 9 | JAN/FEB/MAR                      | 293 | 800 | 627   |  |
| APR/MAY/JUNE                   | 7 | 1 | 1 | APR/MAY/JUNE                     | 203 | 324 | 259   |  |