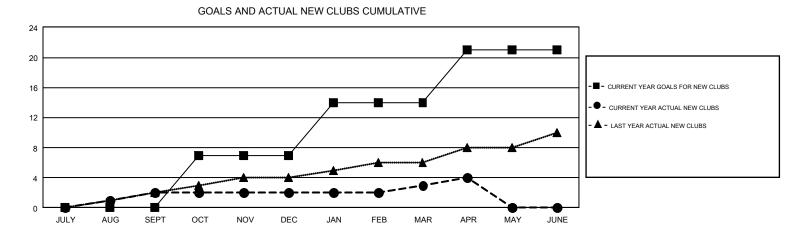

## GMT: ANN ELDRIDGE

REPORT DOES NOT INCLUDE CLUBS IN UNDISTRICTED AREAS.

| Clubs<br>RESULTS FOR 2018-2019 |   |   |   | Members<br>RESULTS FOR 2018-2019 |     |     |       |  |
|--------------------------------|---|---|---|----------------------------------|-----|-----|-------|--|
|                                |   |   |   |                                  |     |     |       |  |
| JULY/AUG/SEPT                  | 0 | 2 | 7 | JULY/AUG/SEPT                    | 26  | 780 | 731   |  |
| OCT/NOV/DEC                    | 7 | 0 | 0 | OCT/NOV/DEC                      | 179 | 612 | 1,079 |  |
| JAN/FEB/MAR                    | 7 | 1 | 9 | JAN/FEB/MAR                      | 293 | 800 | 627   |  |
| APR/MAY/JUNE                   | 7 | 1 | 1 | APR/MAY/JUNE                     | 203 | 324 | 259   |  |